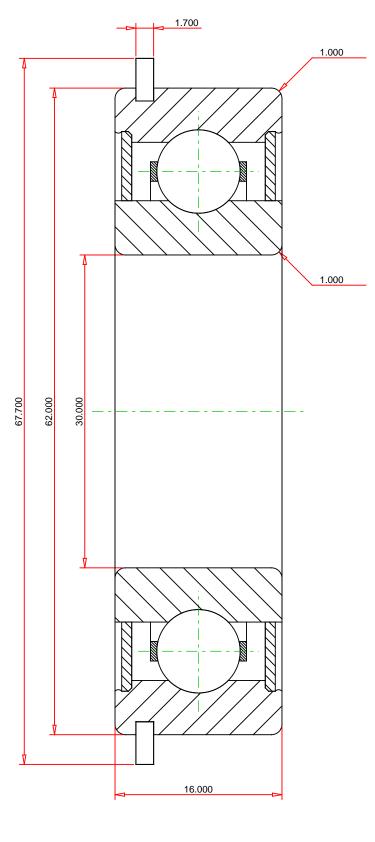

## <u>Specifications</u> | <u>Dimensions</u> | <u>Basic Load Ratings</u> | <u>Factors</u>

| Specifications – |              |                              |  |  |
|------------------|--------------|------------------------------|--|--|
|                  | Clearance    | C3                           |  |  |
|                  | Bore Size d  | 30.000 mm                    |  |  |
|                  | Features     | Contact Seals With Snap Ring |  |  |
|                  | Bearing Type | Standard DGBB                |  |  |
|                  | Weight       | 0.2 Kg                       |  |  |

| Din | nensions            |           | - |
|-----|---------------------|-----------|---|
|     | Outside Diameter D  | 62.000 mm |   |
|     | utside Ring Width B | 16.000 mm |   |

| Radius Rs min             | 1.000 mm  |
|---------------------------|-----------|
| Snap Ring Diameter D2 max | 67.700 mm |
| Snap Ring Width f max     | 1.700 mm  |